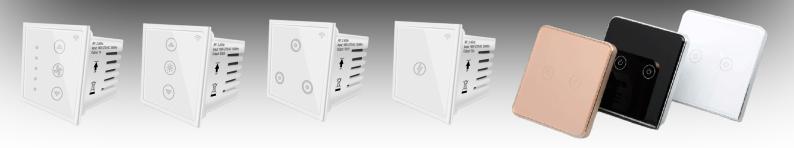

### Smart Light Dimmer and Fan Switch

A Technology that change your life

Replace your traditional dimmer light switch to make it smart and Give your devices a ultimate power.

Adjust the Brightness of your lights from 0% to 100% Via Your Voice Assistant like Amazon Alexa, Google Home or your mobile Phone.

Adjust the Speed of your fan from 0% to 100% Via Your Voice Assistant like Amazon Alexa, Google Home or your mobile Phone.

Products: Smart Dimmer, Smart Fan Speed Control Switch

### Universal Remote Controller

One Remote to control all your IR Appliances

With Smart Water/Gas Valve Controller, you can water your farmland, garden, or close the gas valve with your Smartphone. Associating it with Auslese Automation phone application, you would also be able to schedule it according to your routine. No additional piping is needed, and you can also apply it to your existing piping valves.