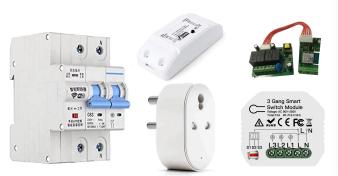

Amazon Alexa and Google Home Assistant, allows you to use your voice to control home devices and enjoy hands-free experience.

Products: 1 Pole MCB, 2 Pole MCB, 10A Circuit Breaker, 16A Circuit Breaker, 10A Plug, 16A Plug, 1-2-3-4 Gang Circuit Breaker

## Smart Circuit Breaker and Plugs Designed for your Digital Lifestyle