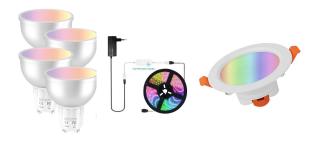

Smart Lighting provides a more efficient way to manage the lighting in your home. With smart lighting, traditional light bulbs/LED Strip are replaced with smart light bulbs/LED Strip. An internet-connected hub connects all of the device, providing control over the lighting in your home from a centralised location. You can choose the ambient color from 16 millions make your ambiance as you like. It help to select according to your mood.

Products: RGB Bulb, Ceiling Down Light, Spot Light, RGB Led Strip, Smart Wake Up Light