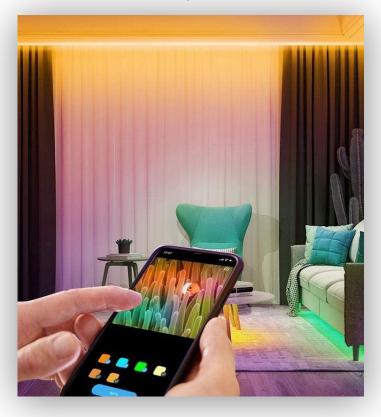

## Auslese Automation App for Smart Home Control

Auslese Automation app enables integration of the entire home control system by easily adding and managing devices in your home. You may monitor and interact with your home anywhere and anytime through mobile, bringing comfort and efficiency of smart home management to a new level.

#### Smart Lighting

Set The Ambience of Your Home to Any Colour

Makes All Your Home Appliances Smart, as long as your phone has network you can remotely turn on or turn off your appliances from anywhere at any time. There are many other features you can access like devices real-time status monitoring, timers, scheduling, scene creation, IFTTT etc.

Smart Lighting provides a more efficient way to manage the lighting in your home. With smart lighting, traditional light bulbs/LED Strip are replaced with smart light bulbs/LED Strip. An internet-connected hub connects all of the device, providing control over the lighting in your home from a centralised location. You can choose the ambient color from 16 millions make your ambiance as you like. It help to select according to your mood.