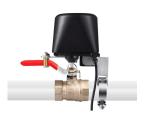

### Universal Remote Controller

One Remote to control all your IR Appliances

With Smart Water/Gas Valve Controller, you can water your farmland, garden, or close the gas valve with your Smartphone. Associating it with Auslese Automation phone application, you would also be able to schedule it according to your routine. No additional piping is needed, and you can also apply it to your existing piping valves.

The smart valve is compatible With Alexa, Google Assistant, and IFTTT. When you are busy cooking, and it is very convenient to control the water valve on/off via your voice.

Product: Gas/Water Valve Controller

### Smart Gas/Water Valve Controller

Keep your house safe