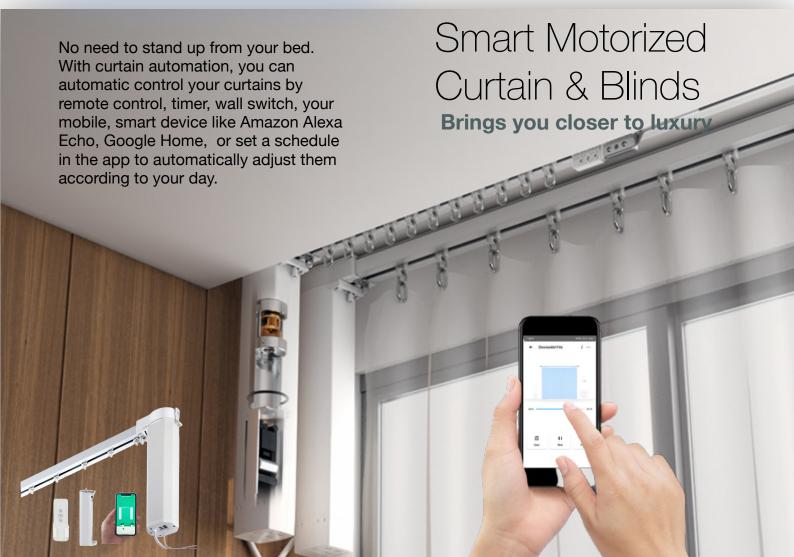

### Universal Remote Controller

One Remote to control all your IR Appliances

With Smart Water/Gas Valve Controller, you can water your farmland, garden, or close the gas valve with your Smartphone. Associating it with Auslese Automation phone application, you would also be able to schedule it according to your routine. No additional piping is needed, and you can also apply it to your existing piping valves.