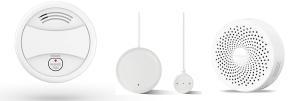

### Smart Safety Sensor Create a safe and happy life

Now secure your family and your self by using smart safety sensor.

At the time of accident smoke/gas sensors detect dangerous and ignitable gases such as natural gas, Coal gas, and LPG and then trigger local alarms and Smart App notification. They can also be monitored centrally for entire buildings or home

In case of any anomalies such as water leakage detection at the place, water leakage Sensor will notify you on your smartphone so that you would be able to take emergency action.

Products: Smoke Sensor, LPG Sensor, CO Sensor, Water leakage Sensor

Our security sensors monitor doors and windows to protect your home from burglars and intruders. If someone tries to break in, an alarm will sound and alert notification will be send on your mobile phone.

Monitor your doors and windows from any where in the world.

Every single motion around Motion detector sensor would be detected and reported to you.

Products: Window/door Sensor, PIR motion sensor

#### Smart Security Sensors

Security sensors for every entry point