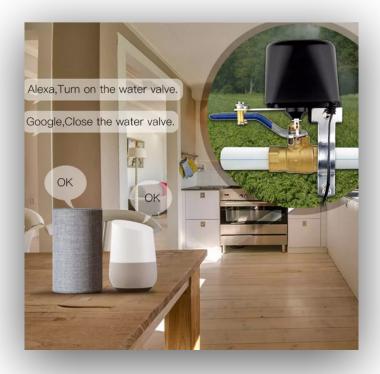

### Universal Remote Controller

One Remote to control all your IR Appliances

With Smart Water/Gas Valve Controller, you can water your farmland, garden, or close the gas valve with your Smartphone. Associating it with Auslese Automation phone application, you would also be able to schedule it according to your routine. No additional piping is needed, and you can also apply it to your existing piping valves.

The smart valve is compatible With Alexa, Google Assistant, and IFTTT. When you are busy cooking, and it is very convenient to control the water valve on/off via your voice.

Product: Gas/Water Valve Controller