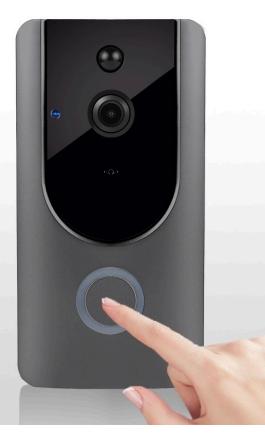

#### Smart Video Door Bell

Record | Capture | Playback

Wifi wireless connection

HD video

Two-way talk

night vision with infrared

Set monitoring time automatically

Low energy consumption

At your home or not at your home, monitoring of your door would not be an issue if you are utilizing Smart Video Door Bell.