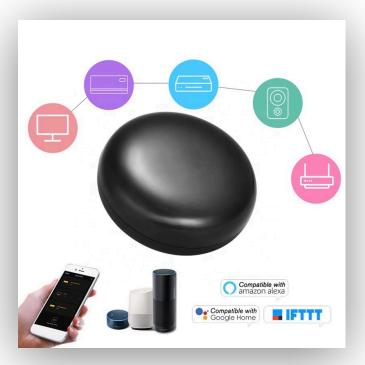

### Universal Remote Controller

One Remote to control all your IR Appliances

With Smart Water/Gas Valve Controller, you can water your farmland, garden, or close the gas valve with your Smartphone. Associating it with Auslese Automation phone application, you would also be able to schedule it according to your routine. No additional piping is needed, and you can also apply it to your existing piping valves.

It helps you to control all your appliances in one room using a single controller by mobile and voice commands. It can control all your remote controlled devices like TV, AC, Set Top Box, Speaker, Air Coolers and more in a room. It has inbuilt remotes for Indian Set-Top Boxes & Air Conditioners.

- Control your Set Top Box
- Supported Voice Commands for AC
- Supported voice Commands for Home Theatre
- Supported voice Commands for Room Cooler

Product: IR Blaster