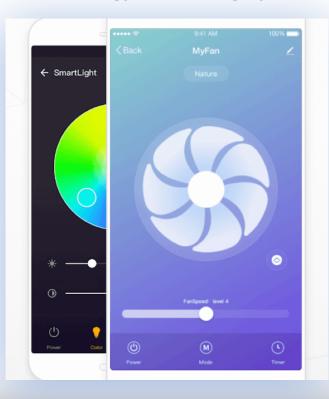

#### Smart Lighting

Set The Ambience of Your Home to Any Colour

Makes All Your Home Appliances Smart, as long as your phone has network you can remotely turn on or turn off your appliances from anywhere at any time. There are many other features you can access like devices real-time status monitoring, timers, scheduling, scene creation, IFTTT etc.

Smart Lighting provides a more efficient way to manage the lighting in your home. With smart lighting, traditional light bulbs/LED Strip are replaced with smart light bulbs/LED Strip. An internet-connected hub connects all of the device, providing control over the lighting in your home from a centralised location. You can choose the ambient color from 16 millions make your ambiance as you like. It help to select according to your mood.

### Smart Light Dimmer and Fan Switch

A Technology that change your life

Replace your traditional dimmer light switch to make it smart and Give your devices a ultimate power.

Adjust the Brightness of your lights from 0% to 100% Via Your Voice Assistant like Amazon Alexa, Google Home or your mobile Phone.

Adjust the Speed of your fan from 0% to 100% Via Your Voice Assistant like Amazon Alexa, Google Home or your mobile Phone.

Products: Smart Dimmer, Smart Fan Speed Control Switch