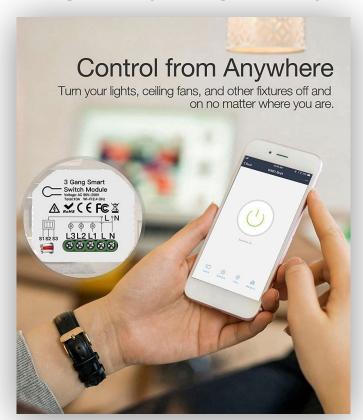

Home devices are an important constituent of the internet of things. that's why we connect your device with internet and after it now you can handle over the controls of the electricity operated gadgets by using your Smartphone or by your Google homes or Amazon's Alexa.

# Control Your Home Via Google Home And Alexa Google HOME

Now feel like Ironman, You know who is he if no go for it and if yes then you will definitely feel like ironman. Control your home appliances via your voice and do many more interesting thing by using amazon Alexa and Google home.