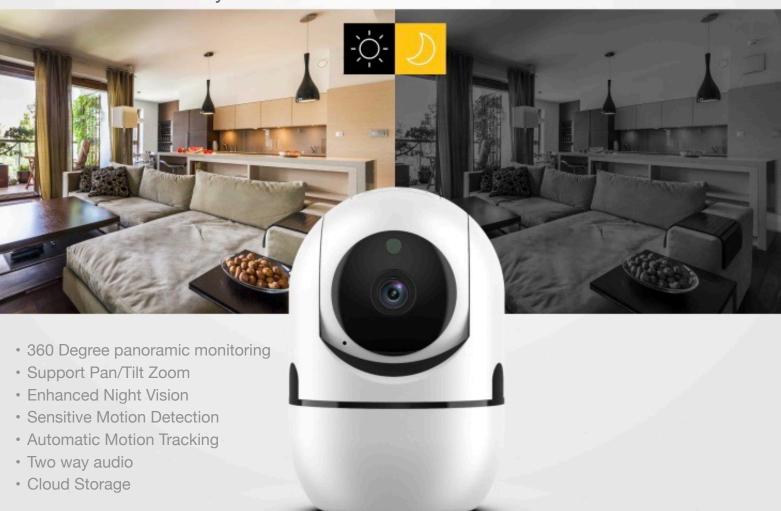

#### Smart Camera

Be in...even when you're out

Cameras linked to our Smart Apps, stream video and allow monitoring of your home from anywhere in the world.

At your home or not at your home, monitoring of your door would not be an issue if you are utilizing Smart Video Door Bell.

#### Smart Video Door Bell

Record | Capture | Playback

Wifi wireless connection

HD video

Two-way talk

night vision with infrared

Set monitoring time automatically

Low energy consumption