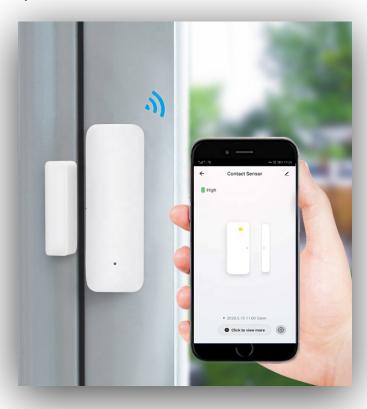

Monitor your doors and windows from any where in the world.

Every single motion around Motion detector sensor would be detected and reported to you.

Products: Window/door Sensor, PIR motion sensor

#### Smart Security Sensors

Security sensors for every entry point