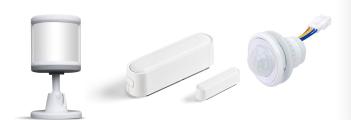

Our security sensors monitor doors and windows to protect your home from burglars and intruders. If someone tries to break in, an alarm will sound and alert notification will be send on your mobile phone.

Monitor your doors and windows from any where in the world.

Every single motion around Motion detector sensor would be detected and reported to you.

Products: Window/door Sensor, PIR motion sensor

#### Smart Security Sensors

Security sensors for every entry point