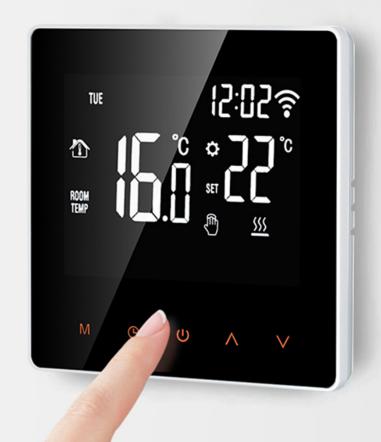

#### Smart Air Conditioning Controls Bring Comfort Home

Control any brand of air conditioner via Smart App or choose to automatically control them by motion sensors to save energy.

- · Save money on your heating bills.
- Control and monitor from any where in the world
- Voice control by Amazon Alexa/Google Home
- Device sharing
- During your holidays, thermostat will continue heating in the programmed schedule