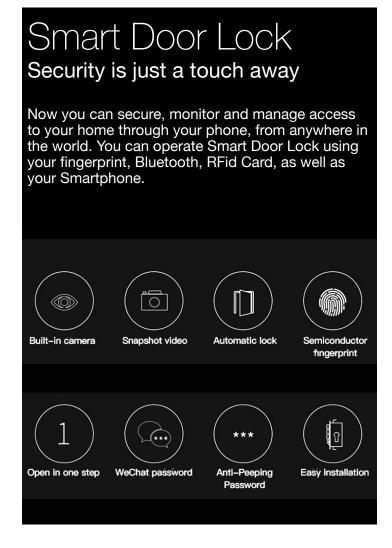

security sensors monitor doors and windows to protect your home from burglars and intruders. If someone tries to break in, an alarm will sound and alert notification will be send on your mobile phone.

Monitor your doors and windows from any where in the world.

Every single motion around Motion detector sensor would be detected and reported to you.

Products: Window/door Sensor, PIR motion sensor



#### Smart Security Sensors

Security sensors for every entry point



#### Smart Video Door Bell

Record | Capture | Playback

Wifi wireless connection

HD video

Two-way talk

night vision with infrared

Set monitoring time automatically

Low energy consumption

At your home or not at your home, monitoring of your door would not be an issue if you are utilizing Smart Video Door Bell.









#### Smart Camera

Be in...even when you're out

Cameras linked to our Smart Apps, stream video and allow monitoring of your home from anywhere in the world.



#### Smart Air Conditioning Controls Bring Comfort Home

Control any brand of air conditioner via Smart App or choose to automatically control them by motion sensors to save energy.

- · Save money on your heating bills.
- Control and monitor from any where in the world
- Voice control by Amazon Alexa/Google Home
- Device sharing
- During your holidays, thermostat will continue heating in the programmed schedule



# Control Your Home Via Google Home And Alexa Google HOME

Now feel like Ironman, You know who is he if no go for it and if yes then you will definitely feel like ironman. Control your home appliances via your voice an